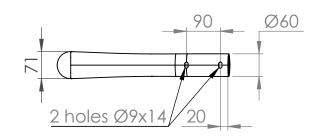

Specifications and measurements are of an indicative nature and subject to change without notice

| Dio top single 415 for pole Ø60 |                  |                    |
|---------------------------------|------------------|--------------------|
| Schréder                        | Scale: 1:10      | Material:Aluminium |
| Experts in lightability™        | Date: 27-09-2019 | Weight:2.33kG      |