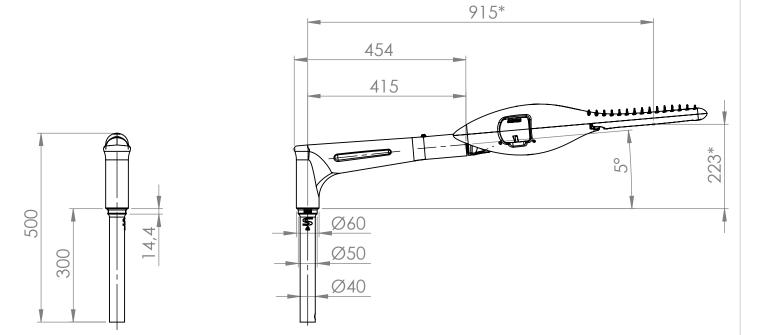

Specifications and measurements are of an indicative nature and subject to change without notice

| Dio top single 415 for pole Ø60 |                  |                    |
|---------------------------------|------------------|--------------------|
| Schréder                        | Scale: 1:10      | Material:Aluminium |
| Experts in lightability™        | Date: 27-09-2019 | Weight:2.33kG      |